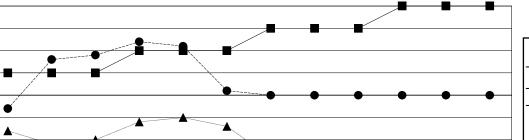

## GOALS AND ACTUAL NEW CLUBS CUMULATIVE

JAN

FEB

MAR

APR

GOALS AND ACTUAL MEMBERS CUMULATIVE

| -■- | MEMBER GROWTH NET GOAL |
|-----|------------------------|
| •-  | MEMBER GROWTH ACTUAL   |

- ▲ - LAST YEAR MEMBERSHIP ACTUAL

AUG

SEPT

OCT

NOV

DEC

| 10 CLUBS OF 22 ADDED 1 OR MORE | GENDER DISTRIBUTION       |               |     |
|--------------------------------|---------------------------|---------------|-----|
| NEW MEMBERS                    | MALE                      | 277 (60.61%)  |     |
| 1                              | FEMALE                    | 180 (39.39%)  |     |
|                                |                           |               |     |
| CLICK HERE FOR CUMULATIVE      | TOTAL FAMILY UNIT MEMBERS |               | 163 |
| MEMBERSHIP DATA                | FAMILY MEMBER<br>DUES     | S PAYING HALF | 83  |

MAY

JUNE

2015105

0

-5 -10 -15 -20

JULY